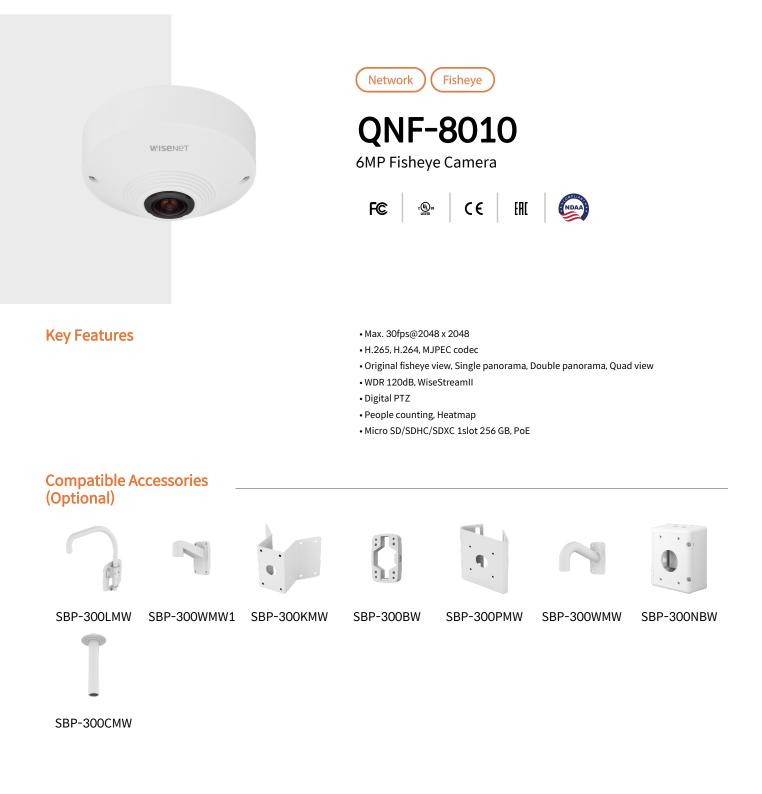

## **QNF-8010** 6MP Fisheye Camera

## **Specifications**

| Video                     |                                                                                                                                                                                                                                                                                                                                                              |
|---------------------------|--------------------------------------------------------------------------------------------------------------------------------------------------------------------------------------------------------------------------------------------------------------------------------------------------------------------------------------------------------------|
| Imaging Device            | 1/1.8" 6MP CMOS                                                                                                                                                                                                                                                                                                                                              |
| Resolution                | Original view: 2048x2048, 1280x1280, 1080x1080, 960x960, 768x768, 720x720, 640x640, 480x480<br>Single panorama: 2048x512, 1920x480, 1280x320, 640x160, 704x176<br>Double panorama: 2048x1024, 1920x960, 1280x640, 640x320, 704x352<br>Quad view: 2048x1536, 1600x1200, 1280x960, 1024x768, 800x600, 640x480, 704x576<br>Q1/2/3/4: 1024x768, 800x600, 640x480 |
| Max. Framerate            | H.264/H.265 : 30fps/25fps@2048x2048(60Hz/50Hz)<br>MJPEG : Max 15fps                                                                                                                                                                                                                                                                                          |
| Min. Illumination         | Color: 0.2 Lux (F2.5, 1/30sec)                                                                                                                                                                                                                                                                                                                               |
| Video Out                 | CVBS : 1.0 Vp-p / 75 $\Omega$ composite, 720x480(N), 720x576(P), for Installation                                                                                                                                                                                                                                                                            |
| Lens                      |                                                                                                                                                                                                                                                                                                                                                              |
| Focal Length (Zoom Ratio) | 1.14mm fixed focal                                                                                                                                                                                                                                                                                                                                           |
| Max. Aperture Ratio       | F2.5                                                                                                                                                                                                                                                                                                                                                         |
| Angular Field of View     | H: 187° / V: 187° / D: 187°                                                                                                                                                                                                                                                                                                                                  |
| Min. Object Distance      | 0.3m                                                                                                                                                                                                                                                                                                                                                         |
| Operational               |                                                                                                                                                                                                                                                                                                                                                              |
| Camera Title              | Displayed up to 85 characters                                                                                                                                                                                                                                                                                                                                |
| Day & Night               | Auto (Electrical)                                                                                                                                                                                                                                                                                                                                            |
| Backlight Compensation    | BLC, HLC, WDR, SSDR                                                                                                                                                                                                                                                                                                                                          |
| Wide Dynamic Range        | 120dB                                                                                                                                                                                                                                                                                                                                                        |
| Digital Noise Reduction   | SSNR V                                                                                                                                                                                                                                                                                                                                                       |
| Motion Detection          | 8ea, polygonal zones                                                                                                                                                                                                                                                                                                                                         |
| Privacy Masking           | 6ea, Rectangle zones<br>- Color: Grey/Green/Red/Blue/Black/White<br>- Mosaic                                                                                                                                                                                                                                                                                 |
| Gain Control              | Low / Middle / High                                                                                                                                                                                                                                                                                                                                          |
| White Balance             | ATW / AWC / Manual / Indoor / Outdoor                                                                                                                                                                                                                                                                                                                        |
| Electronic Shutter Speed  | Minimum / Maximum / Anti flicker (2~1/12,000sec)                                                                                                                                                                                                                                                                                                             |
| Video Rotation            | Flip, Mirror                                                                                                                                                                                                                                                                                                                                                 |
| Analytics                 | Defocus detection, Motion detection, Tampering                                                                                                                                                                                                                                                                                                               |
| Business Intelligence     | People counting, Heatmap                                                                                                                                                                                                                                                                                                                                     |
| Alarm Triggers            | Analytics, Network disconnect                                                                                                                                                                                                                                                                                                                                |
| Alarm Events              | File upload via FTP and e-mail<br>Notification via e-mail<br>SD/SDHC/SDXC or NAS recording at event triggers                                                                                                                                                                                                                                                 |
| Network                   |                                                                                                                                                                                                                                                                                                                                                              |
| Ethernet                  | RJ-45(10/100BASE-T)                                                                                                                                                                                                                                                                                                                                          |
| Video Compression         | H.265/H.264: Main/Baseline/High, MJPEG                                                                                                                                                                                                                                                                                                                       |