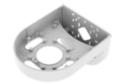

# **SBP-160WMW1**

Wall Mount

#### **Key Features**

- Material: Body: Aluminum, Cover: Polycarbonate(PC)
- Dimensions: 169.7(W)x118.3(H)x214.8(D)mm(6.68x4.66x8.46")
- Weight: 696g(1.53lb)
- Color: White
- Conduit hole: 19.1mm(3/4"")(M25)

\*\* Gangbox hole: support single, double, 4"" octagon, 4"" square"

### **Specifications**

| Mechanical                  |                                                                                                                  |
|-----------------------------|------------------------------------------------------------------------------------------------------------------|
| Color                       | White                                                                                                            |
| Material                    | Body : Aluminum<br>Cover : Polycarbonate(PC)                                                                     |
| RAL code                    | RAL9003                                                                                                          |
| Product dimensions / weight | 169.7(W)x118.3(H)x214.8(D)mm(6.68x4.66x8.46"), 696g(1.53lb)                                                      |
| Conduit hole                | 19.1mm(3/4")(M25)                                                                                                |
| Supported products          | XND-C6083RV/C7083RV/C8083RV/C9083RV<br>XND-6083RV/8083RV/9083RV<br>XNV-C6083R/C7083R/C8083R/C9083R               |
|                             | <ul><li>For further compatible models, please visit our website or use Toolbox</li><li>Indoor use only</li></ul> |