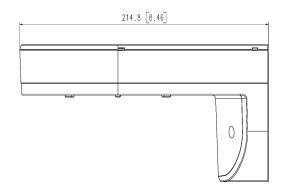

#### **Key Features**

- Material: Body: Aluminum, Cover: Polycarbonate(PC)
- Dimensions: 169.7(W)x118.3(H)x214.8(D)mm(6.68x4.66x8.46")
- Weight: 696g(1.53lb)
- Color: White
- Conduit hole: 19.1mm(3/4"")(M25)

### **Specifications**

| Mechanical                  |                                                                                                                  |
|-----------------------------|------------------------------------------------------------------------------------------------------------------|
| Color                       | White                                                                                                            |
| Material                    | Body : Aluminum<br>Cover : Polycarbonate(PC)                                                                     |
| RAL code                    | RAL9003                                                                                                          |
| Product dimensions / weight | 169.7(W)x118.3(H)x214.8(D)mm(6.68x4.66x8.46"), 696g(1.53lb)                                                      |
| Conduit hole                | 19.1mm(3/4")(M25)                                                                                                |
| Supported products          | XND-C6083RV/C7083RV/C8083RV/C9083RV<br>XND-6083RV/8083RV/9083RV<br>XNV-C6083R/C7083R/C8083R/C9083R               |
|                             | <ul><li>For further compatible models, please visit our website or use Toolbox</li><li>Indoor use only</li></ul> |

## **SBP-160WMW1**

Wall Mount

CAD Unit:mm [inch]