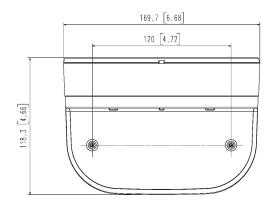

#### **Key Features**

- Material: Body: Aluminum, Cover: Polycarbonate(PC)
- Dimensions: 169.7(W)x118.3(H)x214.8(D)mm(6.68x4.66x8.46")
- Weight: 696g(1.53lb)
- Color: White
- Conduit hole: 19.1mm(3/4"")(M25)

### **Specifications**

| Mechanical                  |                                                                                                                  |
|-----------------------------|------------------------------------------------------------------------------------------------------------------|
| Color                       | White                                                                                                            |
| Material                    | Body : Aluminum<br>Cover : Polycarbonate(PC)                                                                     |
| RAL code                    | RAL9003                                                                                                          |
| Product dimensions / weight | 169.7(W)x118.3(H)x214.8(D)mm(6.68x4.66x8.46"), 696g(1.53lb)                                                      |
| Conduit hole                | 19.1mm(3/4")(M25)                                                                                                |
| Supported products          | XND-C6083RV/C7083RV/C8083RV/C9083RV<br>XND-6083RV/8083RV/9083RV<br>XNV-C6083R/C7083R/C8083R/C9083R               |
|                             | <ul><li>For further compatible models, please visit our website or use Toolbox</li><li>Indoor use only</li></ul> |

## **SBP-160WMW1**

Wall Mount

CAD Unit:mm [inch]