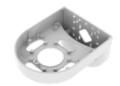

# **SBP-160WMW1**

Wall Mount

#### **Key Features**

- Material: Body: Aluminum, Cover: Polycarbonate(PC)
- Dimensions: 169.7(W)x118.3(H)x214.8(D)mm(6.68x4.66x8.46")
- Weight: 696g(1.53lb)
- Color: White
- Conduit hole: 19.1mm(3/4"")(M25)

\*\* Gangbox hole: support single, double, 4"" octagon, 4"" square"

### **Specifications**

| Mechanical                  |                                                                                                                  |
|-----------------------------|------------------------------------------------------------------------------------------------------------------|
| Color                       | White                                                                                                            |
| Material                    | Body : Aluminum<br>Cover : Polycarbonate(PC)                                                                     |
| RAL code                    | RAL9003                                                                                                          |
| Product dimensions / weight | 169.7(W)x118.3(H)x214.8(D)mm(6.68x4.66x8.46"), 696g(1.53lb)                                                      |
| Conduit hole                | 19.1mm(3/4")(M25)                                                                                                |
| Supported products          | XND-C6083RV/C7083RV/C8083RV/C9083RV<br>XND-6083RV/8083RV/9083RV<br>XNV-C6083R/C7083R/C8083R/C9083R               |
|                             | <ul><li>For further compatible models, please visit our website or use Toolbox</li><li>Indoor use only</li></ul> |