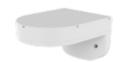

# **SBP-160WMW1**

Wall Mount

#### **Key Features**

- Material: Body: Aluminum, Cover: Polycarbonate(PC)
- Dimensions: 169.7(W)x118.3(H)x214.8(D)mm(6.68x4.66x8.46")
- Weight: 696g(1.53lb)
- Color: White
- Conduit hole: 19.1mm(3/4"")(M25)