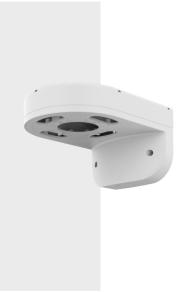

# **SBP-160WMW1**

Wall Mount

#### **Key Features**

- Material: Body: Aluminum, Cover: Polycarbonate(PC)
- Dimensions: 169.7(W)x118.3(H)x214.8(D)mm(6.68x4.66x8.46")
- Weight: 696g(1.53lb)
- Color: White
- Conduit hole: 19.1mm(3/4"")(M25)

\*\* Gangbox hole: support single, double, 4"" octagon, 4"" square"

### **Specifications**

| Mechanical                  |                                                                                                                  |
|-----------------------------|------------------------------------------------------------------------------------------------------------------|
| Color                       | White                                                                                                            |
| Material                    | Body : Aluminum<br>Cover : Polycarbonate(PC)                                                                     |
| RAL code                    | RAL9003                                                                                                          |
| Product dimensions / weight | 169.7(W)x118.3(H)x214.8(D)mm(6.68x4.66x8.46"), 696g(1.53lb)                                                      |
| Conduit hole                | 19.1mm(3/4")(M25)                                                                                                |
| Supported products          | XND-C6083RV/C7083RV/C8083RV/C9083RV<br>XND-6083RV/8083RV/9083RV<br>XNV-C6083R/C7083R/C8083R/C9083R               |
|                             | <ul><li>For further compatible models, please visit our website or use Toolbox</li><li>Indoor use only</li></ul> |