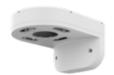

# Compatible Accessories (Optional)

WINNEY

XND-6083RV

XND-C6083RV

XNV-C7083R

XND-C9083RV

XND-C8083RV

XNV-C9083R

XND-9083RV

XND-C7083RV

XNV-C6083R

XNV-C8083R

XND-8083RV

### **Specifications**

| Mechanical                  |                                                                                                                  |
|-----------------------------|------------------------------------------------------------------------------------------------------------------|
| Color                       | White                                                                                                            |
| Material                    | Body : Aluminum<br>Cover : Polycarbonate(PC)                                                                     |
| RAL code                    | RAL9003                                                                                                          |
| Product dimensions / weight | 169.7(W)x118.3(H)x214.8(D)mm(6.68x4.66x8.46"), 696g(1.53lb)                                                      |
| Conduit hole                | 19.1mm(3/4")(M25)                                                                                                |
| Supported products          | XND-C6083RV/C7083RV/C8083RV/C9083RV<br>XND-6083RV/8083RV/9083RV<br>XNV-C6083R/C7083R/C8083R/C9083R               |
|                             | <ul><li>For further compatible models, please visit our website or use Toolbox</li><li>Indoor use only</li></ul> |