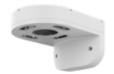

# **SBP-160WMW1**

Wall Mount

#### **Key Features**

- Material: Body: Aluminum, Cover: Polycarbonate(PC)
- Dimensions: 169.7(W)x118.3(H)x214.8(D)mm(6.68x4.66x8.46")
- Weight: 696g(1.53lb)
- Color: White
- Conduit hole: 19.1mm(3/4"")(M25)

\*\* Gangbox hole: support single, double, 4"" octagon, 4"" square"

### **Specifications**

| Mechanical                  |                                                                                                                  |
|-----------------------------|------------------------------------------------------------------------------------------------------------------|
| Color                       | White                                                                                                            |
| Material                    | Body : Aluminum<br>Cover : Polycarbonate(PC)                                                                     |
| RAL code                    | RAL9003                                                                                                          |
| Product dimensions / weight | 169.7(W)x118.3(H)x214.8(D)mm(6.68x4.66x8.46"), 696g(1.53lb)                                                      |
| Conduit hole                | 19.1mm(3/4")(M25)                                                                                                |
| Supported products          | XND-C6083RV/C7083RV/C8083RV/C9083RV<br>XND-6083RV/8083RV/9083RV<br>XNV-C6083R/C7083R/C8083R/C9083R               |
|                             | <ul><li>For further compatible models, please visit our website or use Toolbox</li><li>Indoor use only</li></ul> |