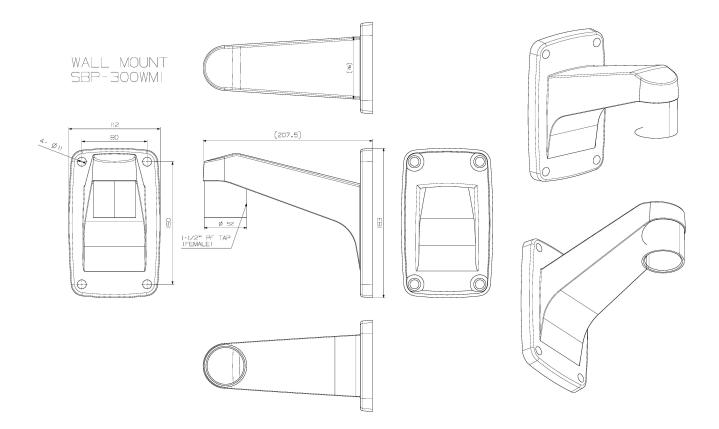

## **SBP-300WM1**

Wall Mount

CAD Unit:mm [inch]

## **Specifications**

| Mechanical                  |                                                                                                                                            |
|-----------------------------|--------------------------------------------------------------------------------------------------------------------------------------------|
| Color                       | lvory                                                                                                                                      |
| Material                    | Aluminum                                                                                                                                   |
| Product dimensions / weight | 207.5x183x112mm / 625g                                                                                                                     |
| Supported products          | - Hanging Adaptor: SBP-122HM, SBP-168HM, SBP-300HM7/HM8, etc.<br>** For further compatible models, please visit our website or use Toolbox |