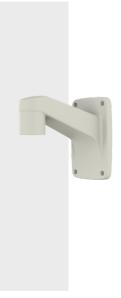

## **SBP-300WM1**

Wall Mount

**Key Features** 

- When using a PTZ camera to a wall construction
- Mount screw size : PF 1 1/2"

## **SBP-300WM1**

Wall Mount