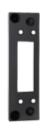

# **SBS-165TM**

#### Tilt Mount

### **Specifications**

| Environmental                    |                                                          |
|----------------------------------|----------------------------------------------------------|
| Operating Temperature / Humidity | -30°C~+55°C(-22°F~+131°F) / 0~100% RH                    |
| Storage Temperature / Humidity   | -30°C~+55°C(-22°F~+131°F) / 0~100% RH                    |
|                                  |                                                          |
| Mechanical                       |                                                          |
| Color                            | Black                                                    |
| Material                         | Poly Carbonate                                           |
| Product dimensions / weight      | 47.7(W)x29.8(D)x163.6(H)mm(1.88x1.17x6.44"), 35g(0.07lb) |
| Supported products               | TID-600R                                                 |