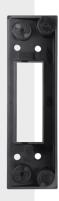

# **SBS-165TM**

Tilt Mount

# **Key Features**

• Material : Poly Carbonate

• Dimensions: 47.7(W)x29.8(D)x163.6(H)mm(1.88x1.17x6.44")

• Weight: 35g(0.07lb)