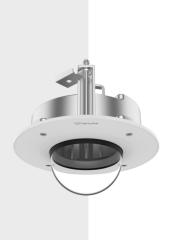

## SHD-1350FPW

In-ceiling Housing

FC

C€

#### **Key Features**

• Material: Aluminum

• Dimensions : Ø205x163mm(8.07x6.42")

• Weight: 1.17kg(2.58lb)

• Color : White

#### **Specifications**

| Mechanical                  |                                                                          |
|-----------------------------|--------------------------------------------------------------------------|
| Color                       | White                                                                    |
| Material                    | Aluminum                                                                 |
| RAL code                    | RAL9003                                                                  |
| Product dimensions / weight | Ø205x163mm(8.07x6.42"), 1.17kg(2.58lb)                                   |
| Conduit hole                | 12.7mm(1/2")(M20), 19.1mm(3/4")(M25)                                     |
| Supported products          | XND-6083RV/8083RV/9083RV<br>XND-8093RV/9083RV                            |
|                             | * For further compatible models, please visit our website or use Toolbox |