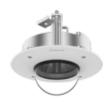

## SHD-1350FPW

In-ceiling Housing

FC

C€

#### **Key Features**

• Material: Aluminum

• Dimensions : Ø205x163mm(8.07x6.42")

• Weight: 1.17kg(2.58lb)

• Color : White

## SHD-1350FPW

In-ceiling Housing

#### **Specifications**

| Mechanical                  |                                                                          |
|-----------------------------|--------------------------------------------------------------------------|
| Color                       | White                                                                    |
| Material                    | Aluminum                                                                 |
| RAL code                    | RAL9003                                                                  |
| Product dimensions / weight | Ø205x163mm(8.07x6.42"), 1.17kg(2.58lb)                                   |
| Conduit hole                | 12.7mm(1/2")(M20), 19.1mm(3/4")(M25)                                     |
| Supported products          | XND-6083RV/8083RV/9083RV<br>XND-8093RV/9083RV                            |
|                             | * For further compatible models, please visit our website or use Toolbox |

### SHD-1350FPW

In-ceiling Housing

CAD Unit:mm [inch]