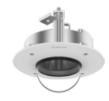

## SHD-1350FPW

In-ceiling Housing

FC

C€

#### **Key Features**

• Material: Aluminum

• Dimensions : Ø205x163mm(8.07x6.42")

• Weight: 1.17kg(2.58lb)

• Color : White

## SHD-1350FPW

In-ceiling Housing