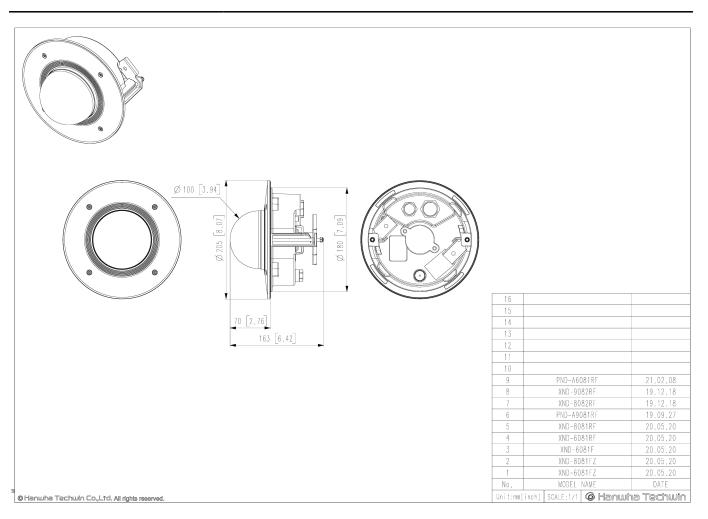

#### **Specifications**

| Mechanical                  |                                                                          |
|-----------------------------|--------------------------------------------------------------------------|
| Color                       | White                                                                    |
| Material                    | Aluminum                                                                 |
| RAL code                    | RAL9003                                                                  |
| Product dimensions / weight | Ø205x163mm(8.07x6.42"), 1.17kg(2.58lb)                                   |
| Conduit hole                | 12.7mm(1/2")(M20), 19.1mm(3/4")(M25)                                     |
| Supported products          | XND-6083RV/8083RV/9083RV<br>XND-8093RV/9083RV                            |
|                             | * For further compatible models, please visit our website or use Toolbox |

### SHD-1350FPW

In-ceiling Housing

CAD Unit:mm [inch]