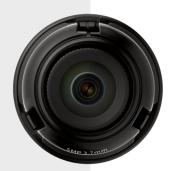

## SLA-5M3700P

5M Lens Module for PNM-9320VQP

### SLA-5M3700P

5M Lens Module for PNM-9320VQP

### **Key Features**

- Compatible with PNM-9320VQP
- 0.16Lux@F1.6 Color, B/W
- 3.7mm fixed lens (5Megapixel)

#### **Specifications**

| Video                       |                                                              |
|-----------------------------|--------------------------------------------------------------|
| Imaging Device              | 1/2.8" 5MP CMOS                                              |
| Effective Pixels            | 2616(H) x 1976(V)                                            |
| Min. Illumination           | Color: 0.16Lux(F2.0, 1/30sec)<br>B/W: 0.16Lux(F2.0, 1/30sec) |
| T                           |                                                              |
| Lens                        |                                                              |
| Focal Length (Zoom Ratio)   | 3.7mm fixed focal                                            |
| Max. Aperture Ratio         | F1.6                                                         |
| Angular Field of View       | H: 97.5-, V: 71.9-, D: 126.2-                                |
| Focus Control               | Fixed                                                        |
| Pan / Tilt / Rotate         |                                                              |
| Pan / Tilt / Rotate Range   | -90-~+90- / +36-~+73- / -180-~+180-                          |
| Mechanical                  |                                                              |
| Color / Material            | Black / Plastic                                              |
| Product dimensions / weight | Ø35.5x35.9mm, 30g                                            |
|                             |                                                              |