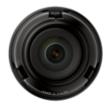

## SLA-5M3700P

5M Lens Module for PNM-9320VQP

### **Key Features**

- Compatible with PNM-9320VQP
- 0.16Lux@F1.6 Color, B/W
- 3.7mm fixed lens (5Megapixel)

### SLA-5M3700P

5M Lens Module for PNM-9320VQP

#### **Specifications**

| Video                       |                                                              |
|-----------------------------|--------------------------------------------------------------|
| Imaging Device              | 1/2.8" 5MP CMOS                                              |
| Effective Pixels            | 2616(H) x 1976(V)                                            |
| Min. Illumination           | Color: 0.16Lux(F2.0, 1/30sec)<br>B/W: 0.16Lux(F2.0, 1/30sec) |
| T                           |                                                              |
| Lens                        |                                                              |
| Focal Length (Zoom Ratio)   | 3.7mm fixed focal                                            |
| Max. Aperture Ratio         | F1.6                                                         |
| Angular Field of View       | H: 97.5-, V: 71.9-, D: 126.2-                                |
| Focus Control               | Fixed                                                        |
| Pan / Tilt / Rotate         |                                                              |
| Pan / Tilt / Rotate Range   | -90-~+90- / +36-~+73- / -180-~+180-                          |
| Mechanical                  |                                                              |
| Color / Material            | Black / Plastic                                              |
| Product dimensions / weight | Ø35.5x35.9mm, 30g                                            |
|                             |                                                              |