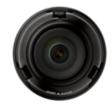

## SLA-5M4600D

5M Lens Module for PNM-9000VD

**Key Features** 

- 0.16Lux@Color, B/W
- WDR 120dB, Day & Night (Electrical)
- 4.6mm fixed lens

## SLA-5M4600D

5M Lens Module for PNM-9000VD