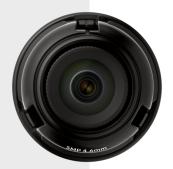

## SLA-5M4600D

5M Lens Module for PNM-9000VD

**Key Features** 

- 0.16Lux@Color, B/W
- WDR 120dB, Day & Night (Electrical)
- 4.6mm fixed lens

## SLA-5M4600D

5M Lens Module for PNM-9000VD