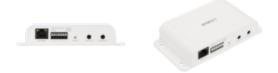

# SPM-4210

I/O Box

### **Key Features**

- Alarm/Audio I/O Box for PTZ PLUS cameras
- 1 RJ45 port
- 4 Selectable I/O ports
- 2 Audio I/O port (1 each)
- Power: PoE only / Consumption: Max 4.5W
- Dimensions :143mm x 73mm x 27.3mm (5.63" x 2.87" x 1.07")
- Weight: 171g (0.38lb)
- Color: White