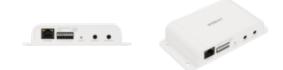

# SPM-4210

I/O Box

### **Key Features**

- Alarm/Audio I/O Box for PTZ PLUS cameras
- 1 RJ45 port
- 4 Selectable I/O ports
- 2 Audio I/O port (1 each)
- Power: PoE only / Consumption: Max 4.5W
- Dimensions :143mm x 73mm x 27.3mm (5.63" x 2.87" x 1.07")
- Weight: 171g (0.38lb)
- Color: White