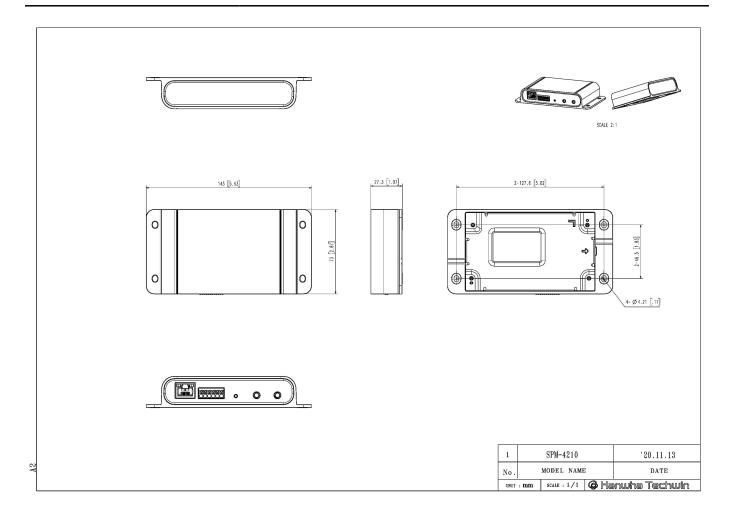

# SPM-4210

I/O Box

CAD Unit:mm [inch]

### **Key Features**

- Alarm/Audio I/O Box for PTZ PLUS cameras
- 1 RJ45 port
- 4 Selectable I/O ports
- 2 Audio I/O port (1 each)
- Power: PoE only / Consumption: Max 4.5W
- Dimensions :143mm x 73mm x 27.3mm (5.63" x 2.87" x 1.07")
- Weight: 171g (0.38lb)
- Color: White