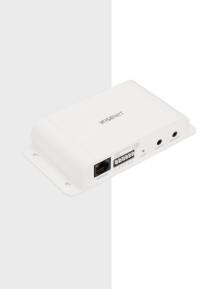

# SPM-4210

I/O Box

### **Key Features**

- Alarm/Audio I/O Box for PTZ PLUS cameras
- 1 RJ45 port
- 4 Selectable I/O ports
- 2 Audio I/O port (1 each)
- Power: PoE only / Consumption: Max 4.5W
- Dimensions :143mm x 73mm x 27.3mm (5.63" x 2.87" x 1.07")
- Weight: 171g (0.38lb)
- Color: White