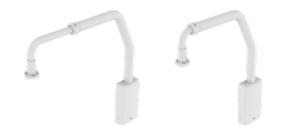

## SBP-156LMW

**Parapet Mount** 

• Weight: 7.46 kg (16.45 lb)

• Color : White • Material : Aluminum

## SBP-156LMW

Parapet Mount