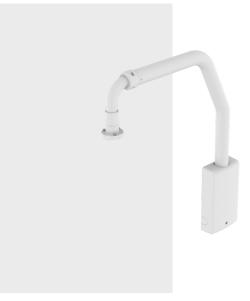

## SBP-156LMW

**Parapet Mount** 

• Weight: 7.46 kg (16.45 lb)

• Color : White • Material : Aluminum

## SBP-156LMW

Parapet Mount