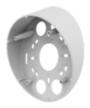

# **SBP-160TMW1**

Tilt Mount

• Material: Aluminum

• Dimensions : Ø160.0 x 57.6mm (6.30" x 2.27")

• Weight: 325g (0.72 lb)

• Color : White

• Supported products : XNF-9010RV

- For further compatible models, please check out Wisenet Toolbox Plus

# **SBP-160TMW1**

#### Tilt Mount