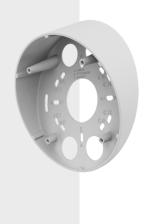

# **SBP-160TMW1**

Tilt Mount

• Material: Aluminum

• Dimensions : Ø160.0 x 57.6mm (6.30" x 2.27")

• Weight: 325g (0.72 lb)

• Color : White

• Supported products : XNF-9010RV

- For further compatible models, please check out Wisenet Toolbox Plus

# **SBP-160TMW1**

#### Tilt Mount