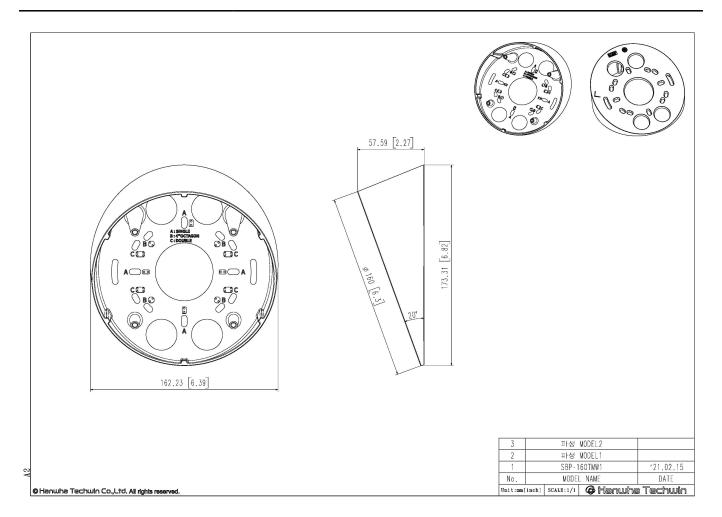

## SBP-160TMW1

Tilt Mount

CAD Unit:mm [inch]

# **SBP-160TMW1**

Tilt Mount

• Material: Aluminum

• Dimensions : Ø160.0 x 57.6mm (6.30" x 2.27")

• Weight: 325g (0.72 lb)

• Color : White

• Supported products : XNF-9010RV

- For further compatible models, please check out Wisenet Toolbox Plus

### **Specifications**

| Environmental                    |                                                                                         |
|----------------------------------|-----------------------------------------------------------------------------------------|
| Operating Temperature / Humidity | -50°C ~ +60°C(-58°F ~ +140°F) / Less than 100% RH                                       |
| Storage Temperature / Humidity   | -50°C ~ +60°C(-58°F ~ +140°F) / Less than 100% RH                                       |
|                                  |                                                                                         |
| Mechanical                       |                                                                                         |
| Color                            | White                                                                                   |
| Material                         | Aluminum                                                                                |
| RAL code                         | RAL9003                                                                                 |
| Product dimensions / weight      | Ø160.0x57.6mm(6.30x2.27"), 325g(0.72 lb)                                                |
| Supported products               | XNF-9010RV<br>** For further compatible models, please visit our website or use Toolbox |