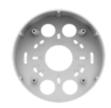

# **SBP-160TMW1**

Tilt Mount

• Material: Aluminum

• Dimensions : Ø160.0 x 57.6mm (6.30" x 2.27")

• Weight: 325g (0.72 lb)

• Color : White

• Supported products : XNF-9010RV

- For further compatible models, please check out Wisenet Toolbox Plus

# **SBP-160TMW1**

#### Tilt Mount