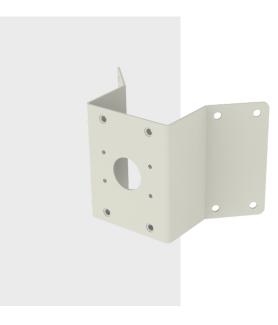

# **SBP-300KM1**

**Corner Mount** 

• Material: Aluminum

• Dimensions : 280(W)x183(H)x159(D)mm(11.02"x7.20"x6.26")

• Weight: 800g(1.76 lb)

• Color : Ivory

• Supported products : XNV-6120R

- For further compatible models, please check out Wisenet Toolbox Plus

## **SBP-300KM1**

**Corner Mount** 