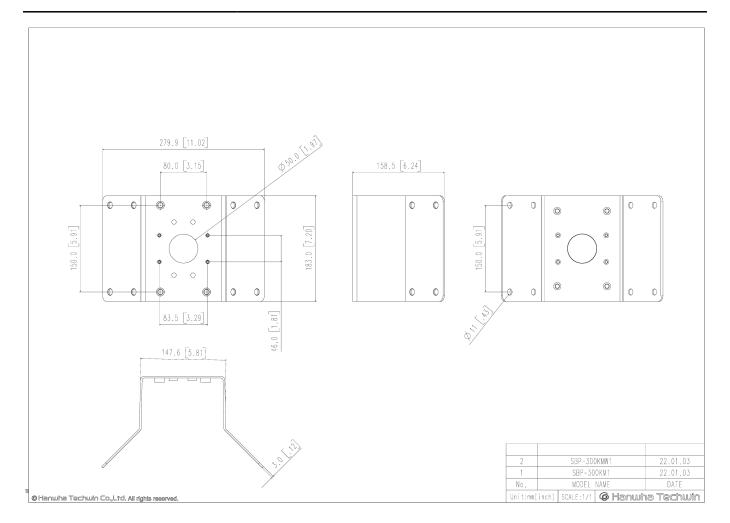

m

• Dimensions : 280(W)x183(H)x159(D)mm(11.02"x7.20"x6.26")

• Weight: 800g(1.76 lb)

• Color : Ivory

• Supported products : XNV-6120R

- For further compatible models, please check out Wisenet Toolbox Plus



## **SBP-300KM1**

**Corner Mount** 



### **Specifications**

| Mechanical                  |                                                           |
|-----------------------------|-----------------------------------------------------------|
| Color                       | lvory                                                     |
| Material                    | Aluminum                                                  |
| Product dimensions / weight | 280(W)x183(H)x159(D)mm(11.02"x7.20"x6.26"), 800g(1.76 lb) |



### **SBP-300KM1**

**Corner Mount** 



CAD Unit:mm [inch]