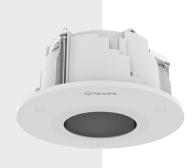

# SHD-1600FPW

In-ceiling Housing

### **Key Features**

• Body: Aluminum / Rim : PC

• Dimensions : Ø234 x H123.24mm (9.21" x 4.85")

• Weight : 1,200g (2.65 lb)

Color: White

• Universal Housing (Supports various camera models with one housing)