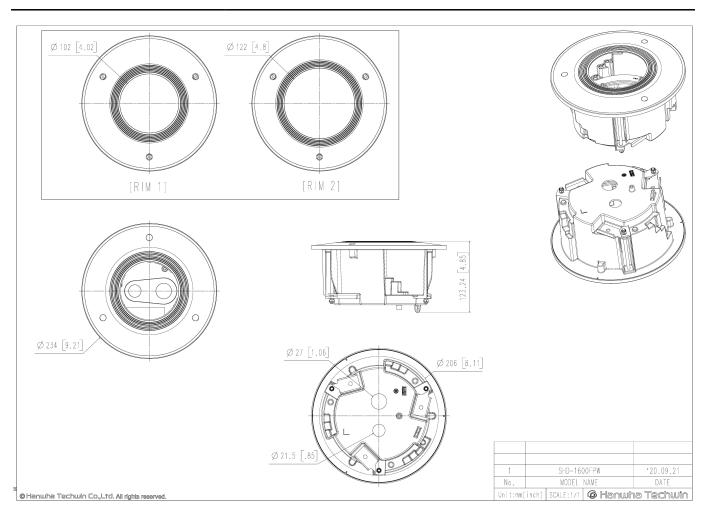

### SHD-1600FPW

In-ceiling Housing

#### CAD

Unit:mm [inch]

Design and specifications are subject to change without notice. The latest product information / specification can be found at HanwhaVision.com Hanwha Vision is formerly known as Hanwha Techwin.