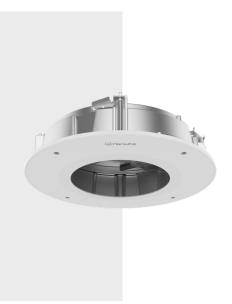

## SHD-2510FPW

In-ceiling Housing

c∰us C€ [FII

**Key Features** 

• Body : Aluminum / Rim : PC

• Dimensions : Ø352 x H106mm (13.86" x 4.17")

• Weight: 2,100g (4.63 lb)

• Color : White

## **Specifications**

| Mechanical                  |                                                                                                      |
|-----------------------------|------------------------------------------------------------------------------------------------------|
| Color                       | Rim: White                                                                                           |
| Material                    | Body : Aluminum<br>Rim : PC                                                                          |
| RAL code                    | RAL9003                                                                                              |
| Product dimensions / weight | Ø352 x H106mm (13.86" x 4.17") / 2,100g (4.63 lb)                                                    |
| Supported products          | PNM-9084QZ / PNM-8082VT<br>** For further compatible models, please visit our website or use Toolbox |