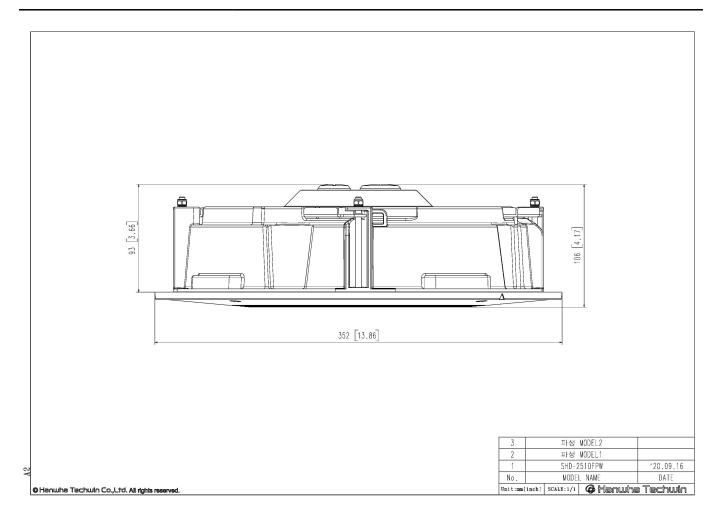

## SHD-2510FPW

In-ceiling Housing

CAD Unit:mm [inch]

## SHD-2510FPW

In-ceiling Housing

c∰us C€ [FII

**Key Features** 

• Body : Aluminum / Rim : PC

• Dimensions : Ø352 x H106mm (13.86" x 4.17")

• Weight: 2,100g (4.63 lb)

• Color : White

## **Specifications**

| Mechanical                  |                                                                                                      |
|-----------------------------|------------------------------------------------------------------------------------------------------|
| Color                       | Rim: White                                                                                           |
| Material                    | Body : Aluminum<br>Rim : PC                                                                          |
| RAL code                    | RAL9003                                                                                              |
| Product dimensions / weight | Ø352 x H106mm (13.86" x 4.17") / 2,100g (4.63 lb)                                                    |
| Supported products          | PNM-9084QZ / PNM-8082VT<br>** For further compatible models, please visit our website or use Toolbox |