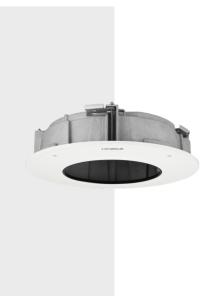

## SHD-3000F5

In-ceiling Housing

c∰us C € [FII]

**Key Features** 

• Body : Aluminum / Rim : UL2820 Plenum rated • Dimensions : 352 x 109mm (Ø13.86 x 4.29")

• Weight: 2550g (5.62lb)

• Color : White

## **Specifications**

| Mechanical                  |                                                                                                                          |
|-----------------------------|--------------------------------------------------------------------------------------------------------------------------|
| Color                       | Rim: White                                                                                                               |
| Material                    | Body : Aluminum<br>Rim : UL2820 Plenum rated                                                                             |
| RAL code                    | RAL9003                                                                                                                  |
| Product dimensions / weight | Ø352 x 109mm (Ø13.86 x 4.29") / 2550g (5.62lb)                                                                           |
| Supported products          | Compatible with the PNM-9000VQ & PNM-9002VQ<br>** For further compatible models, please visit our website or use Toolbox |