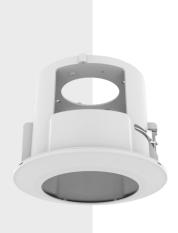

# **SHP-1520FW**

In-ceiling Housing

**Key Features** 

• Dimension: W212.1 X H164.5mm

• Weight: 450g

• Temperature : -10°C ~ 50°C

• Material : PC • Color : White

## **SHP-1520FW**

In-ceiling Housing

### **SHP-1520FW**

In-ceiling Housing

CAD Unit:mm [inch]