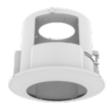

# **SHP-1520FW**

In-ceiling Housing

**Key Features** 

• Dimension: W212.1 X H164.5mm

• Weight: 450g

• Temperature : -10°C ~ 50°C

• Material : PC • Color : White

## **SHP-1520FW**

In-ceiling Housing