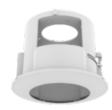

# **SHP-1520FW**

In-ceiling Housing

**Key Features** 

• Dimension: W212.1 X H164.5mm

• Weight: 450g

• Temperature : -10°C ~ 50°C

• Material : PC • Color : White

## **SHP-1520FW**

In-ceiling Housing

### **SHP-1520FW**

In-ceiling Housing

CAD Unit:mm [inch]