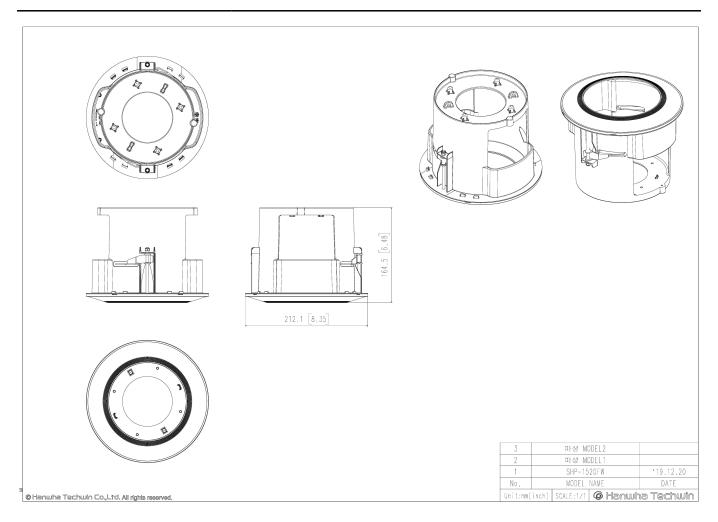

### **SHP-1520FW**

In-ceiling Housing

CAD Unit:mm [inch]

# **SHP-1520FW**

In-ceiling Housing

**Key Features** 

• Dimension: W212.1 X H164.5mm

• Weight: 450g

• Temperature : -10°C ~ 50°C

• Material : PC • Color : White