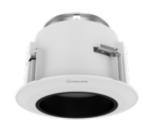

# **SHP-1560FW**

In-ceiling Housing

• Material : Aluminum, Plastic

• Dimensions : Φ268x190mm (Φ10.55x7.48")

• Weight: 0.9kg (1.98lb)

• Color : White

• Supported products : XNP-9250, XNP-8250, XNP-6400, QNP-6250R, QNP-6320R

#### **Specifications**

| Mechanical                  |                                                                          |
|-----------------------------|--------------------------------------------------------------------------|
| Color                       | White                                                                    |
| Material                    | Enclosure : Aluminum + PC<br>Top cover : Polycarbonate(PC)               |
| RAL code                    | RAL9003                                                                  |
| Product dimensions / weight | Ø268x190mm (Ø10.55x7.48") / 0.9kg(1.98 lb)                               |
| Tile thickness              | 3~70mm                                                                   |
| Supported products          | XNP-9250/8250/6400/9250R/8250R/6400R                                     |
|                             | * For further compatible models, please visit our website or use Toolbox |