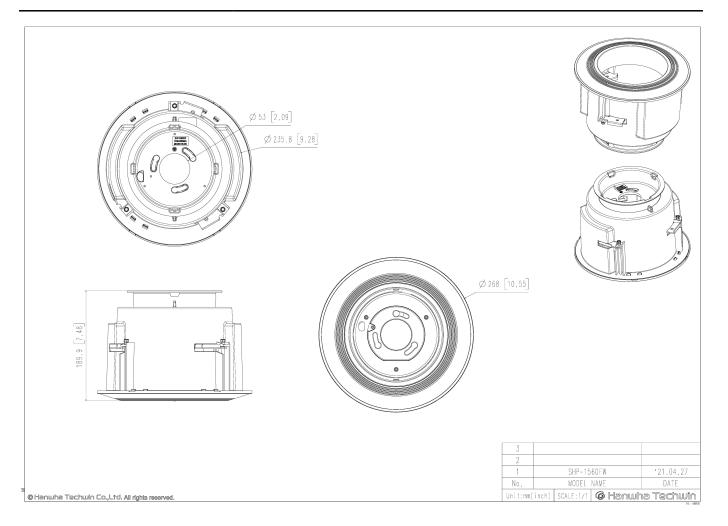

### **SHP-1560FW**

In-ceiling Housing

CAD Unit:mm [inch]

#### **Specifications**

| Mechanical                  |                                                                          |
|-----------------------------|--------------------------------------------------------------------------|
| Color                       | White                                                                    |
| Material                    | Enclosure : Aluminum + PC<br>Top cover : Polycarbonate(PC)               |
| RAL code                    | RAL9003                                                                  |
| Product dimensions / weight | Ø268x190mm (Ø10.55x7.48") / 0.9kg(1.98 lb)                               |
| Tile thickness              | 3~70mm                                                                   |
| Supported products          | XNP-9250/8250/6400/9250R/8250R/6400R                                     |
|                             | * For further compatible models, please visit our website or use Toolbox |