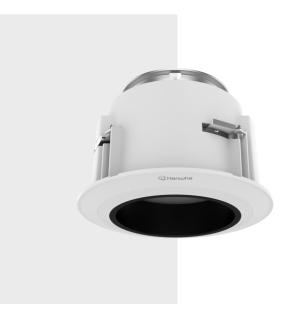

# **SHP-1560FW**

In-ceiling Housing

• Material : Aluminum, Plastic

• Dimensions : Φ268x190mm (Φ10.55x7.48")

• Weight: 0.9kg (1.98lb)

• Color : White

• Supported products : XNP-9250, XNP-8250, XNP-6400, QNP-6250R, QNP-6320R

#### **Specifications**

| Mechanical                  |                                                                          |
|-----------------------------|--------------------------------------------------------------------------|
| Color                       | White                                                                    |
| Material                    | Enclosure : Aluminum + PC<br>Top cover : Polycarbonate(PC)               |
| RAL code                    | RAL9003                                                                  |
| Product dimensions / weight | Ø268x190mm (Ø10.55x7.48") / 0.9kg(1.98 lb)                               |
| Tile thickness              | 3~70mm                                                                   |
| Supported products          | XNP-9250/8250/6400/9250R/8250R/6400R                                     |
|                             | * For further compatible models, please visit our website or use Toolbox |