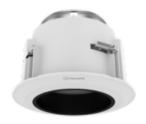

# **SHP-1560FW**

In-ceiling Housing

• Material : Aluminum, Plastic

• Dimensions : Φ268x190mm (Φ10.55x7.48")

• Weight: 0.9kg (1.98lb)

• Color : White

• Supported products : XNP-9250, XNP-8250, XNP-6400, QNP-6250R, QNP-6320R

#### **Specifications**

| Mechanical                  |                                                                          |
|-----------------------------|--------------------------------------------------------------------------|
| Color                       | White                                                                    |
| Material                    | Enclosure : Aluminum + PC<br>Top cover : Polycarbonate(PC)               |
| RAL code                    | RAL9003                                                                  |
| Product dimensions / weight | Ø268x190mm (Ø10.55x7.48") / 0.9kg(1.98 lb)                               |
| Tile thickness              | 3~70mm                                                                   |
| Supported products          | XNP-9250/8250/6400/9250R/8250R/6400R                                     |
|                             | * For further compatible models, please visit our website or use Toolbox |