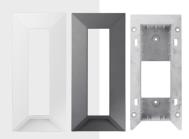

# **SHS-165F**

Flush Mount with Cover

# **Key Features**

• Material : Poly Carbonate, Aluminium

• Dimensions: 98.2(W)x52.7(D)x214.3(H)mm(3.87x2.07x8.44")

• Weight: 185g(0.41lb)

#### Flush Mount with Cover

### **Specifications**

| Environmental                    |                                                           |
|----------------------------------|-----------------------------------------------------------|
| Operating Temperature / Humidity | -30°C~+55°C(-22°F~+131°F) / 0~100% RH                     |
| Storage Temperature / Humidity   | -30°C~+55°C(-22°F~+131°F) / 0~100% RH                     |
|                                  |                                                           |
| Mechanical                       |                                                           |
| Color                            | White, Dark gray                                          |
| Material                         | Poly Carbonate, Aluminium                                 |
| Product dimensions / weight      | 98.2(W)x52.7(D)x214.3(H)mm(3.87x2.07x8.44"), 185g(0.41lb) |
| Supported products               | TID-600R                                                  |