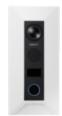

## **Compatible Accessories** (Optional)

TID-600R

### **Specifications**

| Environmental                    |                                                           |
|----------------------------------|-----------------------------------------------------------|
| Operating Temperature / Humidity | -30°C~+55°C(-22°F~+131°F) / 0~100% RH                     |
| Storage Temperature / Humidity   | -30°C~+55°C(-22°F~+131°F) / 0~100% RH                     |
|                                  |                                                           |
| Mechanical                       |                                                           |
| Color                            | White, Dark gray                                          |
| Material                         | Poly Carbonate, Aluminium                                 |
| Product dimensions / weight      | 98.2(W)x52.7(D)x214.3(H)mm(3.87x2.07x8.44"), 185g(0.41lb) |
| Supported products               | TID-600R                                                  |