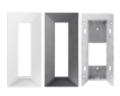

# **SHS-165F**

#### Flush Mount with Cover

### **Specifications**

| Environmental                    |                                                           |
|----------------------------------|-----------------------------------------------------------|
| Operating Temperature / Humidity | -30°C~+55°C(-22°F~+131°F) / 0~100% RH                     |
| Storage Temperature / Humidity   | -30°C~+55°C(-22°F~+131°F) / 0~100% RH                     |
|                                  |                                                           |
| Mechanical                       |                                                           |
| Color                            | White, Dark gray                                          |
| Material                         | Poly Carbonate, Aluminium                                 |
| Product dimensions / weight      | 98.2(W)x52.7(D)x214.3(H)mm(3.87x2.07x8.44"), 185g(0.41lb) |
| Supported products               | TID-600R                                                  |